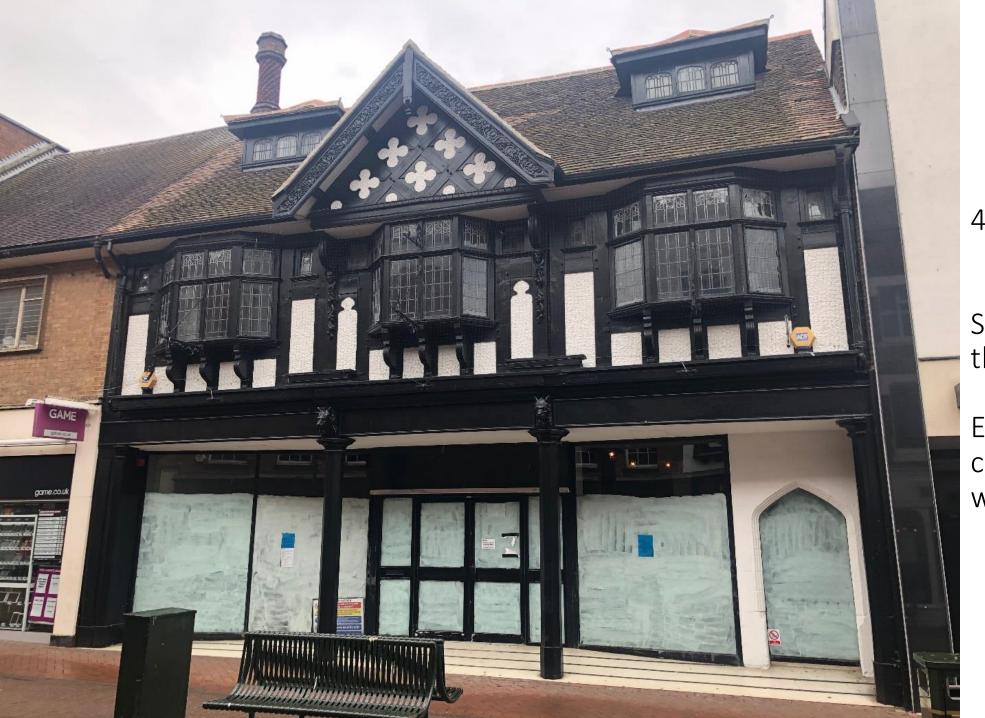

44 High Street

Should be utilised by the Cosy Club chain

External works are complete, internal works underway

Old Post Office edge of the retail zone. Telereal Trilliums' proposal included new residential and retail space