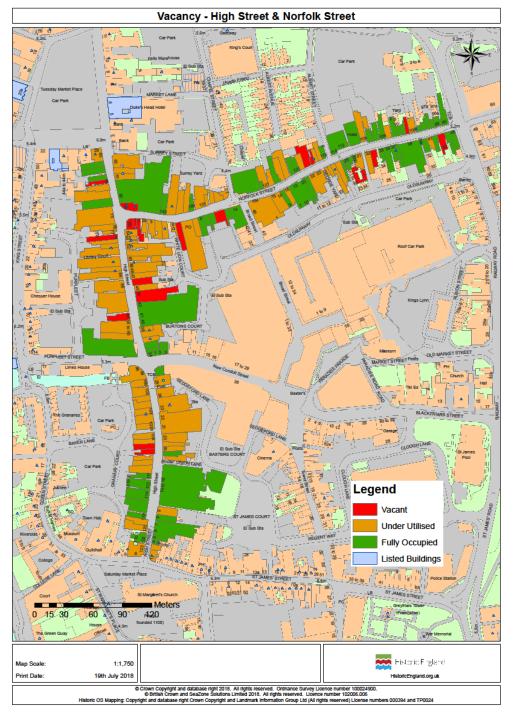

## HE Survey Mapping Condition

**HE Survey Mapping** 

Vacancy

HE Survey Mapping

**Conversion Potential** 

Successful example of residential use above Costa Coffee

82 High Street, £60k PA rent

Access available at the back and best option