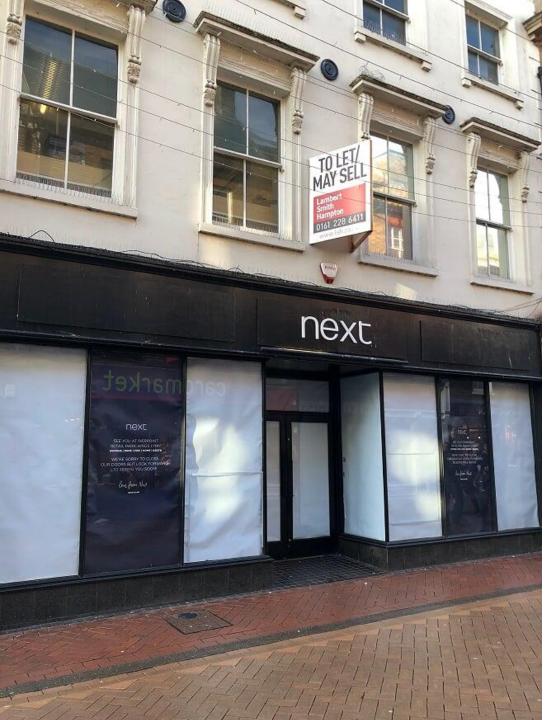

The 1<sup>st</sup> and 2<sup>nd</sup> floor is a quarter of the total depth

To Let/For Sale

Big Box NEXT on the Hardwick Estate

Property Services building zoning weighs approximately 70% of the rateable value to the Ground floor