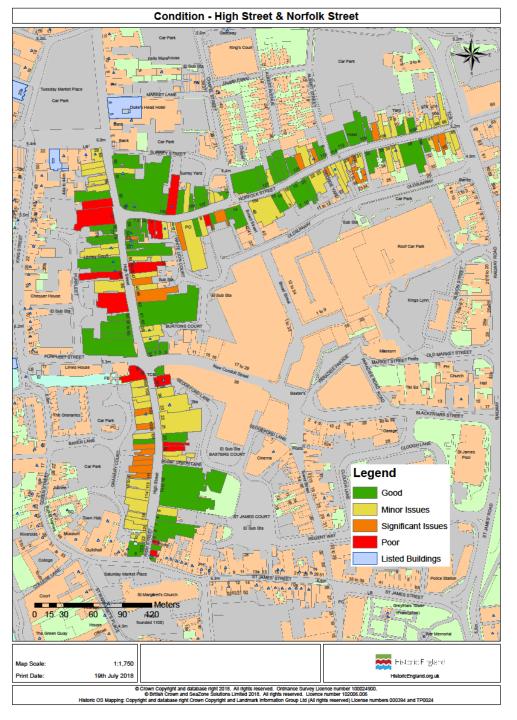

## HE Survey Mapping Condition

**HE Survey Mapping** 

Vacancy

HE Survey Mapping

**Conversion Potential** 

Successful example of residential use above Costa Coffee

82 High Street, £60k PA rent

Access available at the back and best option