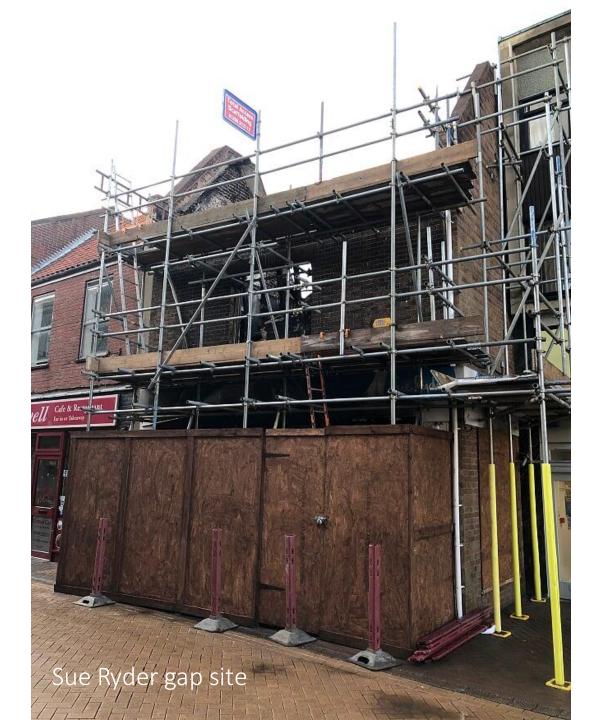

Works to public realm and Pedestrianisation

Works to public realm and gap sites are included in the funding