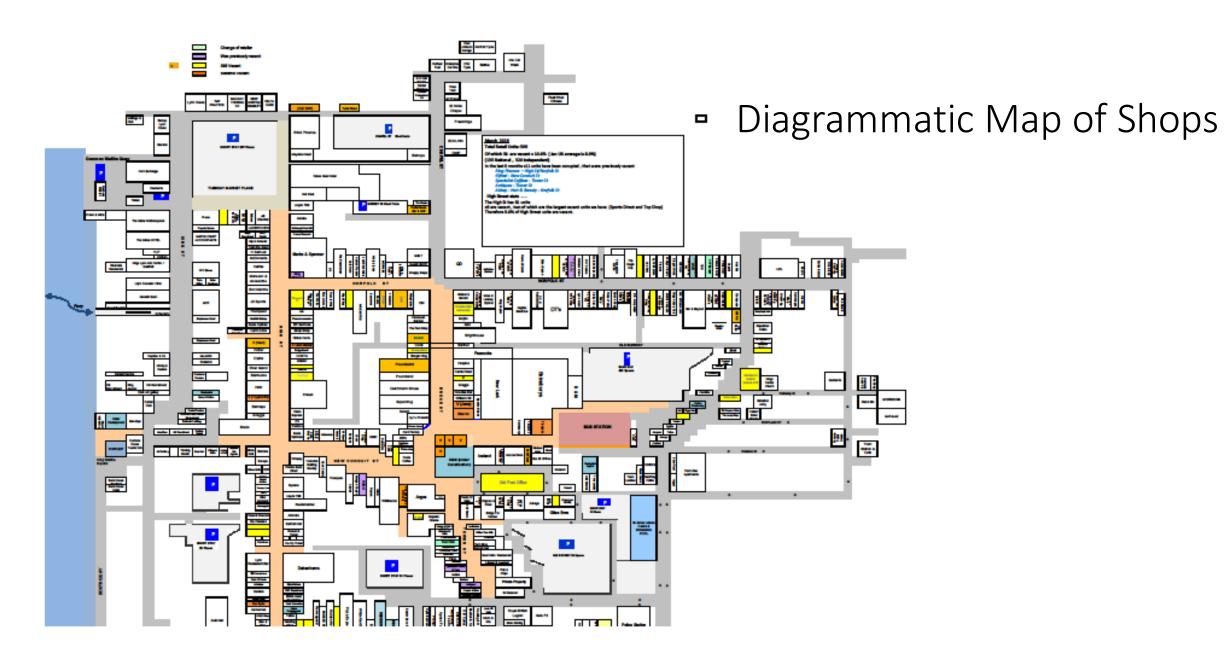

## HE Survey Mapping Condition

**HE Survey Mapping** 

Vacancy

HE Survey Mapping

**Conversion Potential** 

Successful example of residential use above Costa Coffee

82 High Street, £60k PA rent

Access available at the back and best option

The 1<sup>st</sup> and 2<sup>nd</sup> floor is a quarter of the total depth

To Let/For Sale

Big Box NEXT on the Hardwick Estate

Property Services building zoning weighs approximately 70% of the rateable value to the Ground floor

55 High Street (corner of Norfolk St), £59k PA rent

**16/01567/CU**, Change of use from A1 retail to A3 restaurant, Expires 17/10/2019

**15/00843/CU**, Change of use from Ancillary A1 to residential, Expired 30/07/2018

Planning could be sought for dwellings above

Property Services building zoning weighs approximately 70% of the rateable value to the Ground floor

90 High Street

Occasional use by temporary shops

2 Floors above To Let by Brown and Co 01553 770771

44 High Street

Should be utilised by the Cosy Club chain

External works are complete, internal works underway

Old Post Office edge of the retail zone. Telereal Trilliums' proposal included new residential and retail space