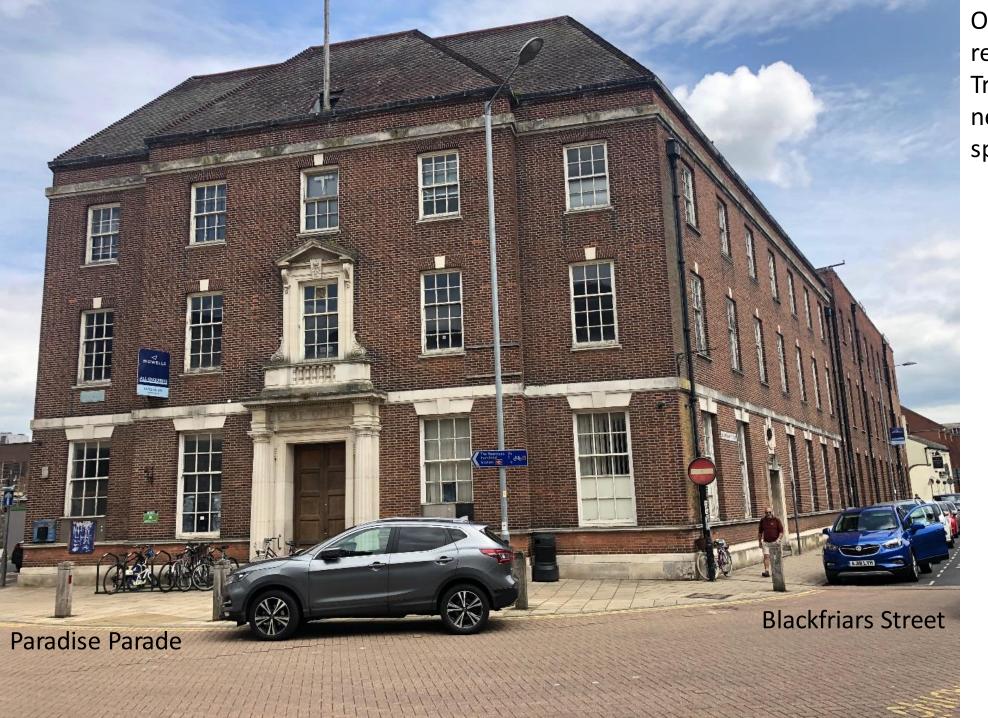

44 High Street

Should be utilised by the Cosy Club chain

External works are complete, internal works underway

Old Post Office edge of the retail zone. Telereal Trilliums' proposal included new residential and retail space