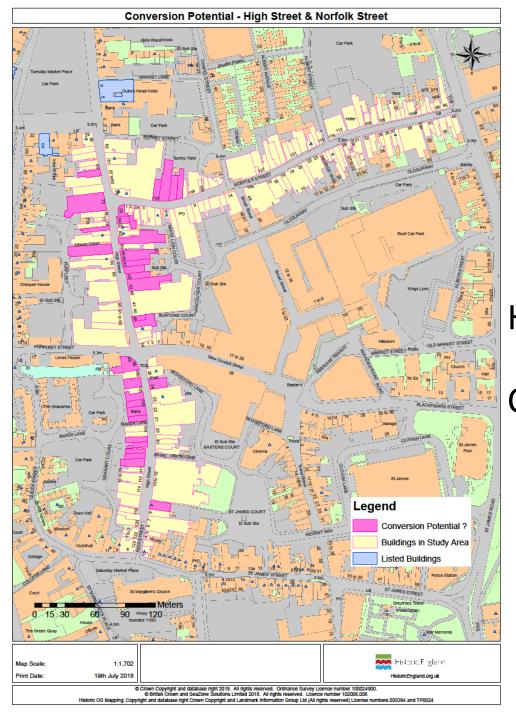

## HE Survey Mapping Condition

**HE Survey Mapping** 

Vacancy

HE Survey Mapping

**Conversion Potential** 

Successful example of residential use above Costa Coffee

82 High Street, £60k PA rent

Access available at the back and best option